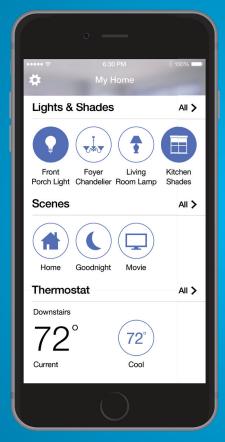

# Caséta Wireless works with Honeywell

Two trusted brands for light and temperature control. One simple app.

**Lutron App** 

Lutron-Honeywell Wireless Thermostat

#### What you need

- Lutron Smart Bridge or Smart Bridge PRO
- Lutron App (shown below)
- Honeywell Wi-Fi thermostat
- · Honeywell app

Caséta and Lutron are trademarks of Lutron Electronics Co., Inc., registered in the U.S. and other countries.