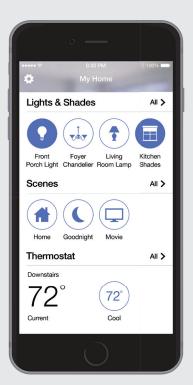

# Caséta Wireless works with Honeywell

Two trusted brands for light and temperature control. One simple app.

**Lutron App** 

Lutron-Honeywell Wireless Thermostat

#### What you need

- Lutron Smart Bridge or Smart Bridge PRO
- Lutron App (shown below)
- Honeywell Wi-Fi thermostat
- · Honeywell app

Caséta and Lutron are trademarks of Lutron Electronics Co., Inc., registered in the U.S. and other countries.