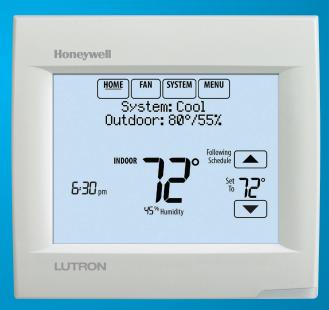

# Caséta Wireless works with Honeywell

Two trusted brands for light and temperature control. One simple app.

**Lutron App** 

Lutron-Honeywell Wireless Thermostat

#### Step 2

Install your Honeywell Wi-Fi thermostat, connect to your Wi-Fi network, and download the Honeywell app.