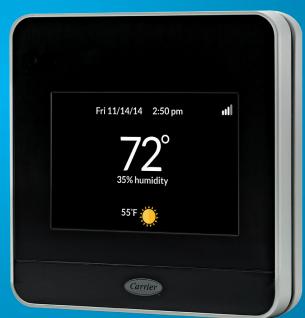

#### Step 2

Install your Carrier Côr thermostat, connect to your Wi-Fi network, and download the Carrier Côr app.