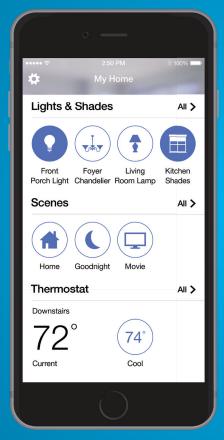

## Step 3

Add your Carrier Côr thermostat to the Lutron App.

#### What you need

- Lutron Smart Bridge or Smart Bridge PRO
- Lutron App (shown below)
- · Carrier Côr thermostat
- Carrier Côr app

Caséta and Lutron are trademarks of Lutron Electronics Co., Inc., registered in the U.S. and other countries.