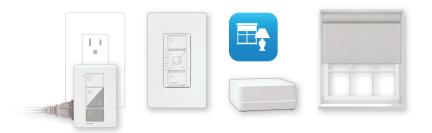

### Step 1

Install your Caséta Wireless system, connect it to your Wi-Fi router, and download the Lutron App.

#### What you need

- Lutron Smart Bridge or Smart Bridge PRO
- Lutron App (shown below)
- · Carrier Côr thermostat
- Carrier Côr app

Caséta and Lutron are trademarks of Lutron Electronics Co., Inc., registered in the U.S. and other countries.