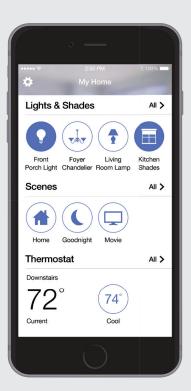

# Caséta Wireless works with Carrier

Control the temperature in your home from wherever you are.



**Lutron App** 



Carrier Côr

## Getting started is easy

### Step 1

Install your Caséta Wireless system, connect it to your Wi-Fi router, and download the Lutron App.



#### Step 2

Install your Carrier Côr thermostat, connect to your Wi-Fi network, and download the Carrier Côr app.





## Step 3

Add your Carrier Côr thermostat to the Lutron App.

#### CasetaWireless.com

#### **Customer Assistance**

Email: support@lutron.com Phone: 1.844.LUTRON1 (588.7661) — includes 24/7 technical support

# Caséta by **LUTRON**

#### What you need

- Lutron Smart Bridge or Smart Bridge PRO
- Lutron App (shown below)
- · Carrier Côr thermostat
- Carrier Côr app





Caséta and Lutron are trademarks of Lutron Electronics Co., Inc., registered in the U.S. and other countries.